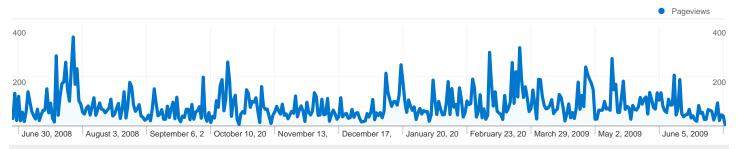

### Pages on this site were viewed a total of 31,067 times

31,067 Pageviews

20,081 Unique Views

53.76% Bounce Rate