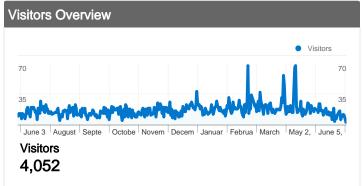

Comparing to: Site

#### 4,052 people visited this site

8,536 Visits

4,052 Absolute Unique Visitors

Mandaddid 31,067 Pageviews

3.64 Average Pageviews

Mules William 00:02:53 Time on Site

53.76% Bounce Rate

46.93% New Visits