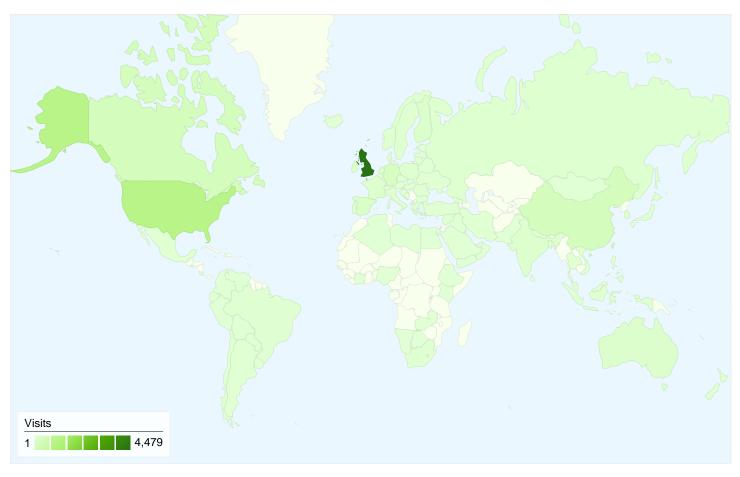

# 8,536 visits came from 107 countries/territories

| Visits                                | Pages/Visit                        | Ava. Tiı                | me on Site  | % New Visits                                  | Bounce                 | Rate        |
|---------------------------------------|------------------------------------|-------------------------|-------------|-----------------------------------------------|------------------------|-------------|
| <b>8,536</b> % of Site Total: 100.00% | <b>3.64</b> Site Avg: 3.64 (0.00%) | <b>00:02:</b> Site Avg: | 53          | <b>46.98%</b> Site Avg: <b>46.93%</b> (0.10%) | <b>53.76</b> Site Avg: | %           |
| Country/Territory                     |                                    | Visits                  | Pages/Visit | Avg. Time on<br>Site                          | % New Visits           | Bounce Rate |
| United Kingdom                        |                                    | 4,479                   | 4.35        | 00:03:37                                      | 28.27%                 | 40.72%      |
| United States                         |                                    | 1,030                   | 2.62        | 00:01:48                                      | 83.79%                 | 70.87%      |
| China                                 |                                    | 329                     | 1.51        | 00:01:10                                      | 10.33%                 | 74.47%      |
| Canada                                |                                    | 325                     | 3.89        | 00:03:03                                      | 43.38%                 | 40.31%      |
| Germany                               |                                    | 242                     | 3.00        | 00:02:56                                      | 68.18%                 | 64.05%      |
| Spain                                 |                                    | 175                     | 5.21        | 00:04:37                                      | 38.29%                 | 38.29%      |
| Australia                             |                                    | 118                     | 2.64        | 00:02:42                                      | 77.97%                 | 75.42%      |
| Finland                               |                                    | 106                     | 2.67        | 00:02:09                                      | 18.87%                 | 82.08%      |
| Portugal                              |                                    | 98                      | 1.45        | 00:00:55                                      | 28.57%                 | 85.71%      |

| France | 93 | 3.31 | 00:02:46 | 83.87% | 67.74%        |
|--------|----|------|----------|--------|---------------|
|        |    |      |          |        | 1 - 10 of 107 |