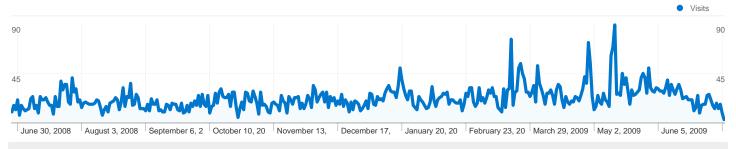

#### 4,052 people visited this site

8,536 Visits

4,052 Absolute Unique Visitors

Mandaddid 31,067 Pageviews

3.64 Average Pageviews

Mules William 00:02:53 Time on Site

53.76% Bounce Rate

46.93% New Visits