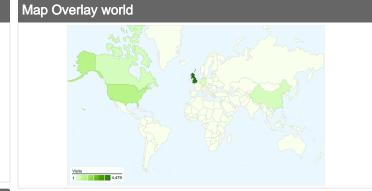

# 8,536 visits came from 107 countries/territories

| Visits                                | Pages/Visit                        | Ava. Tiı                | me on Site  | % New Visits                                  | Bounce                 | Rate        |
|---------------------------------------|------------------------------------|-------------------------|-------------|-----------------------------------------------|------------------------|-------------|
| <b>8,536</b> % of Site Total: 100.00% | <b>3.64</b> Site Avg: 3.64 (0.00%) | <b>00:02:</b> Site Avg: | 53          | <b>46.98%</b> Site Avg: <b>46.93%</b> (0.10%) | <b>53.76</b> Site Avg: | %           |
| Country/Territory                     |                                    | Visits                  | Pages/Visit | Avg. Time on<br>Site                          | % New Visits           | Bounce Rate |
| United Kingdom                        |                                    | 4,479                   | 4.35        | 00:03:37                                      | 28.27%                 | 40.72%      |
| United States                         |                                    | 1,030                   | 2.62        | 00:01:48                                      | 83.79%                 | 70.87%      |
| China                                 |                                    | 329                     | 1.51        | 00:01:10                                      | 10.33%                 | 74.47%      |
| Canada                                |                                    | 325                     | 3.89        | 00:03:03                                      | 43.38%                 | 40.31%      |
| Germany                               |                                    | 242                     | 3.00        | 00:02:56                                      | 68.18%                 | 64.05%      |
| Spain                                 |                                    | 175                     | 5.21        | 00:04:37                                      | 38.29%                 | 38.29%      |
| Australia                             |                                    | 118                     | 2.64        | 00:02:42                                      | 77.97%                 | 75.42%      |
| Finland                               |                                    | 106                     | 2.67        | 00:02:09                                      | 18.87%                 | 82.08%      |
| Portugal                              |                                    | 98                      | 1.45        | 00:00:55                                      | 28.57%                 | 85.71%      |

| France | 93 | 3.31 | 00:02:46 | 83.87% | 67.74%        |
|--------|----|------|----------|--------|---------------|
|        |    |      |          |        | 1 - 10 of 107 |