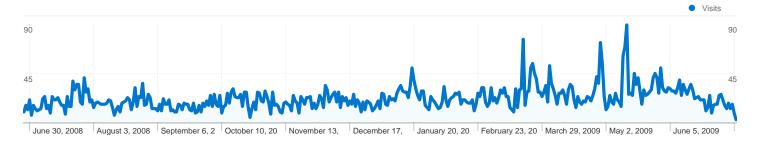

Comparing to: Site

#### Site Usage

8,536 Visits

31,067 Pageviews

3.64 Pages/Visit

53.76% Bounce Rate

Mules O0:02:53 Avg. Time on Site

46.93% % New Visits

| Traffic Sources Overview |                                           |
|--------------------------|-------------------------------------------|
|                          | Referring Sites 3,980.00 (46.63%)         |
|                          | ■ Search Engines 2,409.00 (28.22%)        |
|                          | ■ <b>Direct Traffic</b> 2,147.00 (25.15%) |
|                          |                                           |